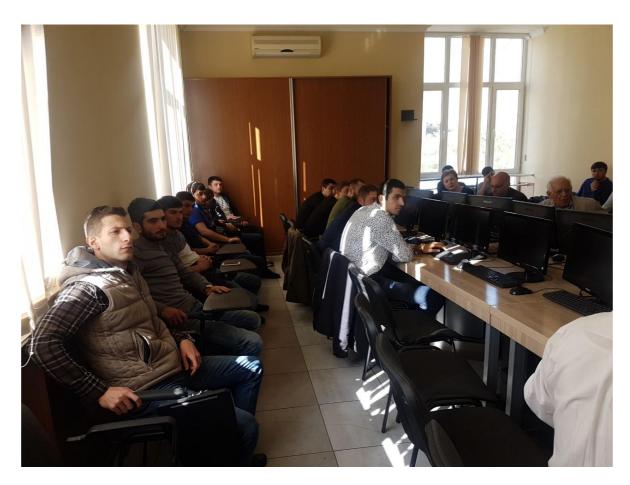

### PREPARATIONS FOR THE MEETING

As part of the All4R&D project, the Faculty of Construction and the Chairs of Building Structures and Informatics, Computing Technologies and Management Systems of the National University of Architecture and Construction of Armenia was supposed to prepare a round table and interview potential participants in the project on the possibilities of cooperation between academia and industry. The representatives of the Faculty of Construction and the Chairs of Building Structures and Informatics, Computing Technologies and Management Systems officially contacted and invited 24 participants.

Fig. 1