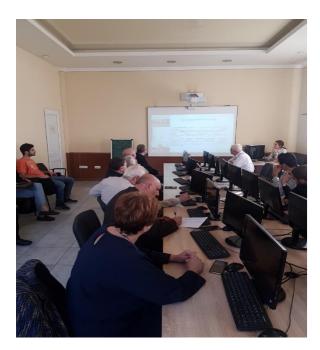

on for the meeting, participants were briefly informed on the essentials of the All4R&D project.



Fig. 2: Invitation for the meeting

Before the round table, the future participants were asked to complete the gap analyses survey. Fig. 3 Invitation for the survey completion



#### THE MEETING

The meeting was opened by the Chair-holder of Informatics, Computing Technologies and Management Systems, Mher Markosyan. The Chair-holder of Building Structures Tigran Dadayan presented the information on the equipment for the Seismic Resilience Scientific-research Unit. Vice-Rector on Financial and IT Affairs and NUACA Local Coordinator Marine Ghazaryan made additions on the acquiring equipment for the Unit. Significant number of participants, particularly, students took part in the discussion.



Then ALL4R&D NUACA Local Coordinator Marine Ghazaryan presented the participants with the events held in Macedonia and Finland, and briefly outlined the activities planned and the upcoming meeting in Bochum.

Continuous training and change of occupation, internships issues were discussed by the participants. The non-coincidence of the knowledge and skills acquired at the university and those needed by the future employers were issued by the representatives of all parts. Human resource management issues and problem of motivation for young engineers were presented by the attendees. Impossibility of working and studying at the same time when studying at Master Level was highlighted by Master level students.



The round table held with the efforts of Faculty of Construction; and Chairs of I