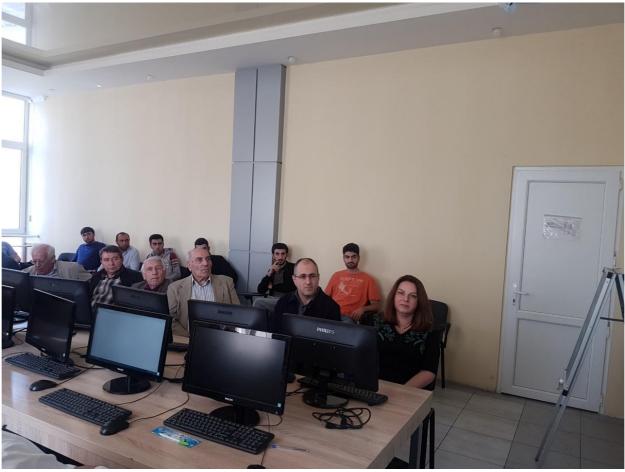

### PREPARATIONS FOR THE MEETING

As part of the All4R&D project, the Faculty of Construction and the Chairs of Building Structures and Informatics, Computing Technologies and Management Systems of the National University of Architecture and Construction of Armenia was supposed to prepare a round table and interview potential participants in the project on the possibilities of cooperation between academia and industry. The representatives of the Faculty of Construction and the Chairs of Building Structures and Informatics, Computing Technologies and Management Systems officially contacted and invited 24 participants.

Fig. 1